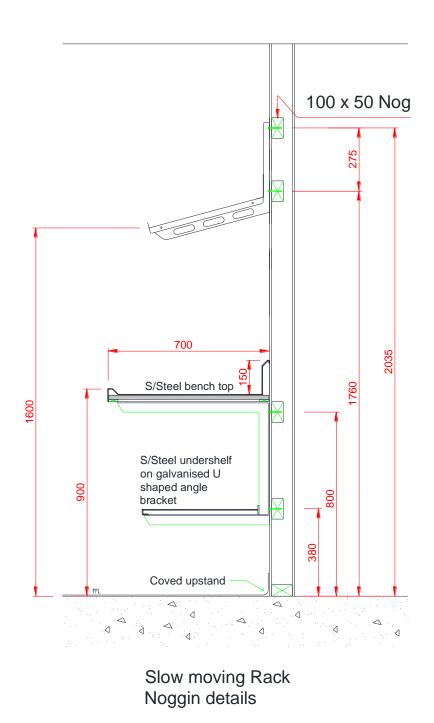

### About

The Staybrite slow moving racks are manufactured in New Zealand from 1.5mm thick stainless steel in commercial grade 304 in a No. 4 finish. They are 511mm deep and available in standard lengths of 525mm, suitable for 1x 500x500mm dish rack and 1050mm which will hold 2 x 500x500mm dish racks. The rack is angled at 105° from the wall to facilitate easy loading & unloading. Custom lengths to suit your application can also be manufactured (consult Staybrite). They are of top quality & ideal for use in busy commercial kitchens, restaurants supermarkets, cafes and rest homes. These will create that extra storage for those slow-moving dishes in your busy dishwash area.