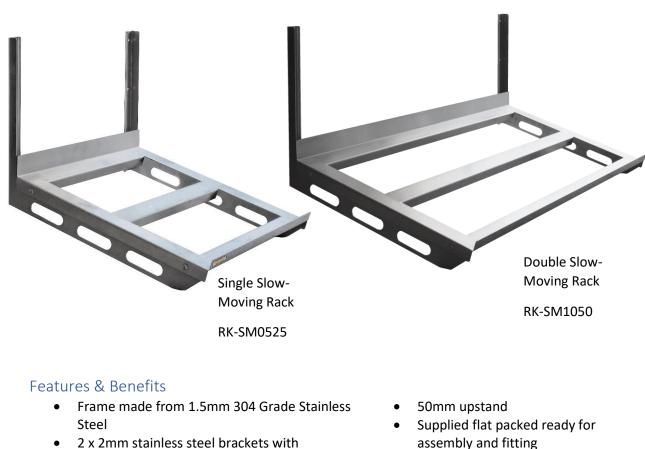

### About

The Staybrite slow moving racks are manufactured in New Zealand from 1.5mm thick stainless steel in commercial grade 304 in a No. 4 finish. They are 511mm deep and available in standard lengths of 525mm, suitable for 1x 500x500mm dish rack and 1050mm which will hold 2 x 500x500mm dish racks. The rack is angled at 105° from the wall to facilitate easy loading & unloading. Custom lengths to suit your application can also be manufactured (consult Staybrite). They are of top quality & ideal for use in busy commercial kitchens, restaurants supermarkets, cafes and rest homes. These will create that extra storage for those slow-moving dishes in your busy dishwash area.

### Product Code

- RK-SM0525 Single Slow-Moving Rack 525x511
- RK-SM1050 Double Slow-Moving Rack 1050x511

13A Sultan St, Ellerslie

Auckland 1051

P: (09) 634 4557

Specifying Guide

When specifying this product please include: **Product Name** and **Code**.