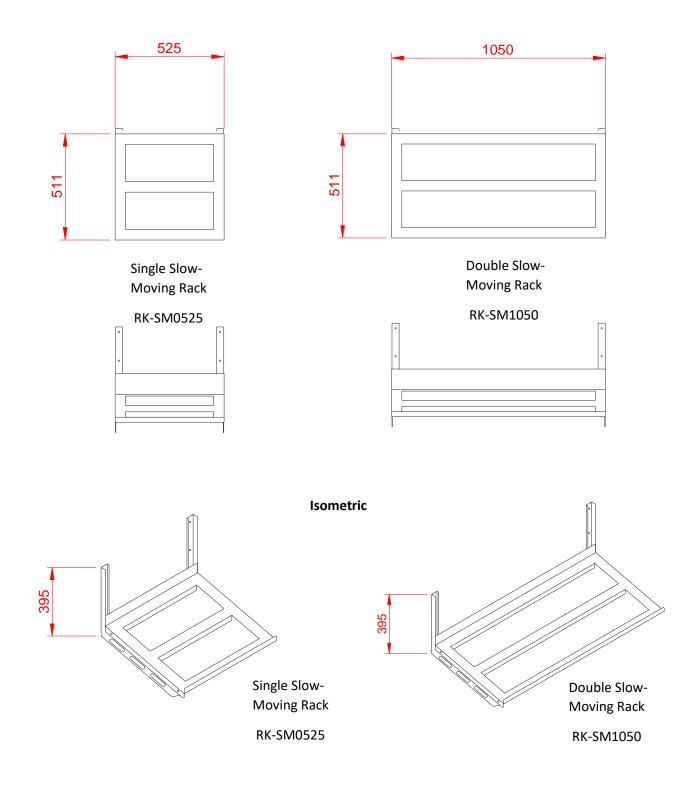

### About

The Staybrite slow moving racks are manufactured in New Zealand from 1.5mm thick stainless steel in commercial grade 304 in a No. 4 finish. They are 511mm deep and available in standard lengths of 525mm, suitable for 1x 500x500mm dish rack and 1050mm which will hold 2 x 500x500mm dish racks. The rack is angled at 105° from the wall to facilitate easy loading & unloading. Custom lengths to suit your application can also be manufactured (consult Staybrite). They are of top quality & ideal for use in busy commercial kitchens, restaurants supermarkets, cafes and rest homes. These will create that extra storage for those slow-moving dishes in your busy dishwash area.

### Product Code

- RK-SM0525 Single Slow-Moving Rack 525x511
- RK-SM1050 Double Slow-Moving Rack 1050x511

13A Sultan St, Ellerslie

Auckland 1051

P: (09) 634 4557

Specifying Guide

When specifying this product please include: **Product Name** and **Code**.

Options

Product length - available in: 525mm & 1050mm standard lengths.

### Plan View / Elevation