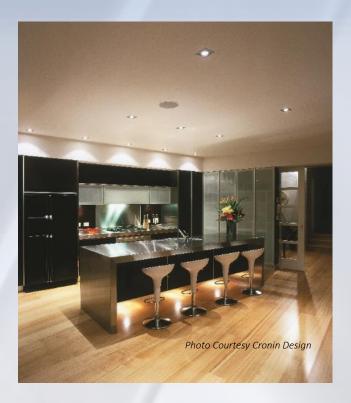

Staybrite Benching Featured in 2 episodes of Grand Designs - Photo Courtesy Mood Design