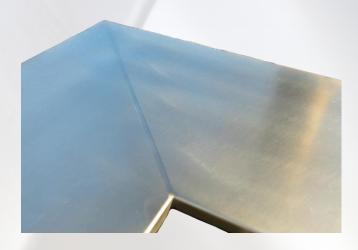

#### **Plate Bench**

Staybrite plate benches are available in 5mm, 8mm & 10mm 304 Stainless.

Plate benches are available in Brushed, Matt Orbital or Classic finish only. Upstands can be fully welded or supplied as an accessory to glue to the wall.

5mm Plate Brushed Satin Finish

**Slimline Bench** 

Slimline benches are typically fabricated from 1.2mm 304 stainless on a 9mm MDF substrate with  $50 \times 10$  stainless flatbar on the visible edges. The stainless sheet is fully welded to the flatbar and polished which creates the clean look of a 10mm plate bench, typically at a lower price point.