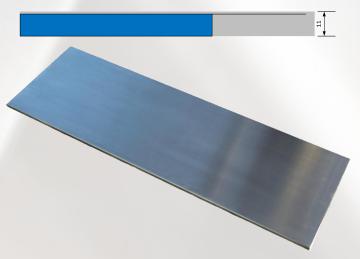

#### **Plate Bench**

Staybrite plate benches are available in 5mm, 8mm & 10mm 304 Stainless.

Plate benches are available in Brushed, Matt Orbital or Classic finish only. Upstands can be fully welded or supplied as an accessory to glue to the wall.

5mm Plate Brushed Satin Finish

**Slimline Bench** 

Slimline benches are typically fabricated from 1.2mm 304 stainless on a 9mm MDF substrate with  $50 \times 10$  stainless flatbar on the visible edges. The stainless sheet is fully welded to the flatbar and polished which creates the clean look of a 10mm plate bench, typically at a lower price point.