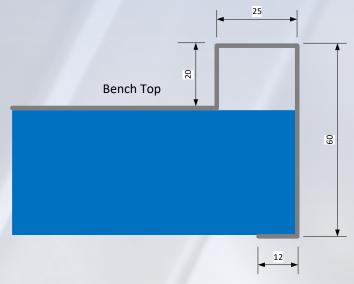

# Square Flat Bench Top 8 Bench Top Available in 20mm to 100mm **Bull Nose Bench Top Boxed** Bench Top Profiles Dependent on Tooling – Please Enquire Slope Slope Bench Top Bench Top 12 Available in 20mm to 100mm Wet Edge (Anti Spill) Bench Top **Diamond Bead** Bench Top Available in 20mm to 100mm