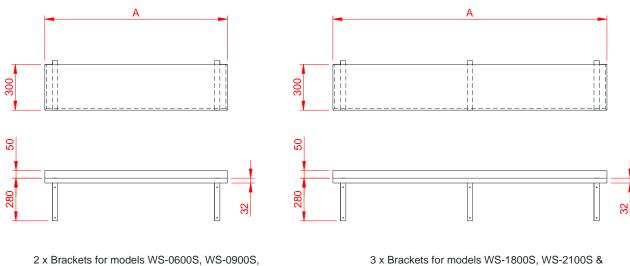

# Staybrite 300mm Single Wall Shelves

- Top made from 1.2mm 304 Grade Stainless Steel
- 2 x 2mm stainless steel brackets with provision for hanging spoons & ladles, (3 brackets with WS-1800S, WS-2100S & WS-2400S)
- 50mm upstand
- Supplied flat packed ready for assembly and fitting
- Made in New Zealand
- Easy to clean & maintain

# Plan View / Elevation

3 x Brackets for models WS-1800S, WS-2100S & WS-2400S

# **Bracket Isometric**

WS-1200S & WS-1500S