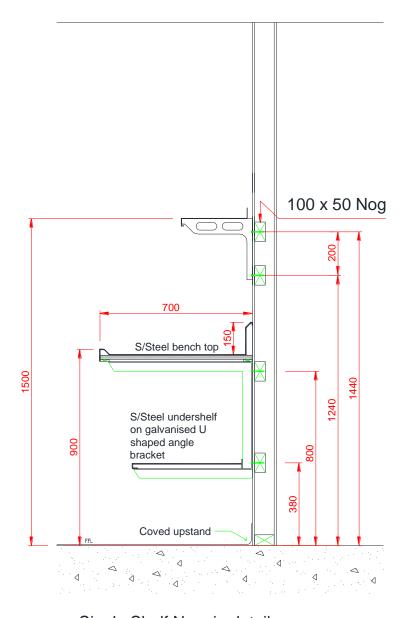

4 Treffers Rd. Sockburn, Christchurch 8042 P: (03) 348 0733 F: (03) 348 9136 Postal Address: PO Box 11-292, Sockburn Christchurch 8443

NZ Toll Free 0800 610 610 e-mail: <a href="mailto:sales@staybritestainless.co.nz">sales@staybritestainless.co.nz</a> http://www.staybritestainless.co.nz

# Plan View / Elevation



3 x Brackets for models WS-1800S, WS-2100S & WS-2400S

# **Bracket Isometric**

WS-1200S & WS-1500S

## **Shelf Isometric**





# STAYBRITE STAINLESS FABRICATORS



Due to ongoing research and our commitment to product development, details are subject to change without notice. Details accurate at time of print. Please refer to www. staybritestainless.co.nz for the most current product information. allow +/- 5mm tolerance for dimensions and setouts shown in product literature.



Single Shelf Noggin details



## STAYBRITE STAINLESS FABRICATORS

Due to ongoing research and our commitment to product development, details are subject to change without notice. Details accurate at time of print. Please refer to www. staybritestainless.co.nz for the most current product information. allow +/- 5mm tolerance for dimensions and setouts shown in product literature.