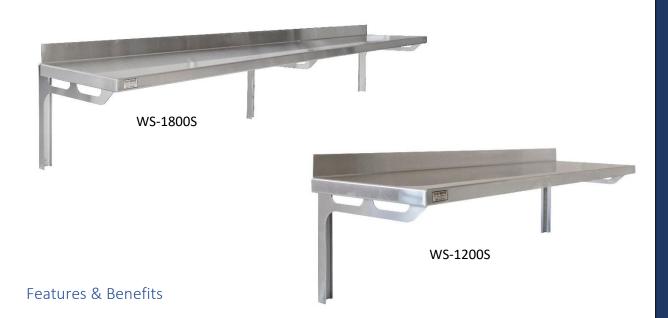

# Staybrite 300mm Single Wall Shelves

- Top made from 1.2mm 304 Grade Stainless Steel
- 2 x 2mm stainless steel brackets with provision for hanging spoons & ladles, (3 brackets with WS-1800S, WS-2100S & WS-2400S)
- 50mm upstand
- Supplied flat packed ready for assembly and fitting
- Made in New Zealand
- Easy to clean & maintain

## **About**

The Staybrite wall shelves are manufactured in New Zealand from 1.2mm thick stainless steel in commercial grade 304 in a No. 4 finish. The shelves are 300mm wide and are available in 6 standard sizes. Custom lengths to suit your application can also be manufactured (consult Staybrite). They are of top quality & ideal for use in busy commercial kitchens, restaurants supermarkets, cafes and rest homes.

## Product Code

- WS-0600S Wall Shelf 600x300x32mm
- WS-0900S Wall Shelf 900x300x32mm
- WS-1200S Wall Shelf 1200x300x32mm
- WS-1500S Wall Shelf 1500x300x32mm
- WS-1800S Wall Shelf 1800x300x32mm
- WS-2100S Wall Shelf 2100x300x32mm
- WS-2400S Wall Shelf 2400x300x32mm