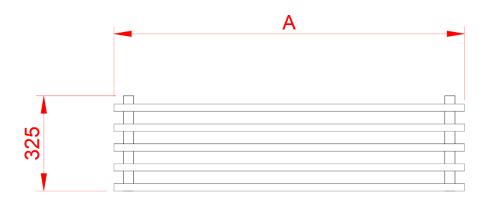

elf 900mm
- PS-1200 Pipe Shelf 1200mm

- PS-1500 Pipe Shelf 1500mm
- PS-1800 Pipe Shelf 1800mm

| Specifying Guide | When specifying this product please include: <b>Product Name</b> and <b>Code</b> . Product <b>Dimensions</b> |
|------------------|--------------------------------------------------------------------------------------------------------------|
| Options          | Product length - available in: 600mm 900mm,<br>1200mm, 1500mm & 1800mm standard<br>lengths                   |

#### STAYBRITE STAINLESS FABRICATORS



**Auckland Branch:**13A Sultan St, Ellerslie
Auckland 1051
P: (09) 634 4557
F: (09) 634 4537

Christchurch Branch: 44 Treffers Rd. Sockburn, Christchurch 8042 P: (03) 348 0733 F: (03) 348 9136

Postal Address: PO Box 11-292, Sockburn Christchurch 8443

# Drawings





## **Front Elevation**



# **Isometric Views**



## STAYBRITE STAINLESS FABRICATORS



Due to ongoing research and our commitment to product development, details are subject to change without notice. Details accurate at time of print. Please refer to www. staybritestainless.co.nz for the most current product information. allow +/- 5mm tolerance for dimensions and setouts shown in product literature.



Single Shelf Noggin details



## STAYBRITE STAINLESS FABRICATORS

Due to ongoing research and our commitment to product development, details are subject to change without notice. Details accurate at time of print. Please refer to www. staybritestainless.co.nz for the most current product information. allow +/- 5mm tolerance for dimensions and setouts shown in product literature.