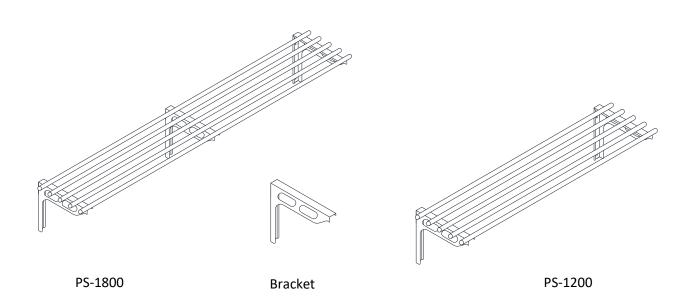

# Drawings

# **Isometric Views**

# Staybrite 300mm Pipe Shelves

- 5 x 25 x 1.5mm polished stainless-steel tubes
- 2 x 2mm stainless steel brackets with provision for hanging spoons & ladles, (3 brackets with PS-1800)
- Includes tube fixings