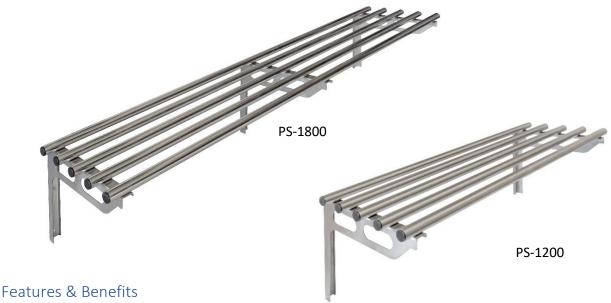

# Staybrite 300mm Pipe Shelves

- 5 x 25 x 1.5mm polished stainless-steel tubes
- 2 x 2mm stainless steel brackets with provision for hanging spoons & ladles, (3 brackets with PS-1800)
- Includes tube fixings

## **About**

The Staybrite Steel Pipe Shelf is manufactured in New Zealand from  $5 \times 25 \times 1.5$ mm polished stainless-steel tubes. The shelves are 300mm wide and are available in 5 standard sizes. Custom lengths to suit your application can also be manufactured (consult Staybrite). They are of top quality & ideal for use in busy commercial kitchens, restaurants, supermarkets, cafes and rest homes.

# **Product Code**

- PS-0600 Pipe Shelf 600mm
- PS-0900 Pipe Shelf 900mm
- PS-1200 Pipe Shelf 1200mm

- PS-1500 Pipe Shelf 1500mm
- PS-1800 Pipe Shelf 1800mm

| Specifying Guide | When specifying this product please include: <b>Product Name</b> and <b>Code</b> . Product <b>Dimensions</b> |
|------------------|--------------------------------------------------------------------------------------------------------------|
| Options          | Product length - available in: 600mm 900mm,<br>1200mm, 1500mm & 1800mm standard<br>lengths                   |