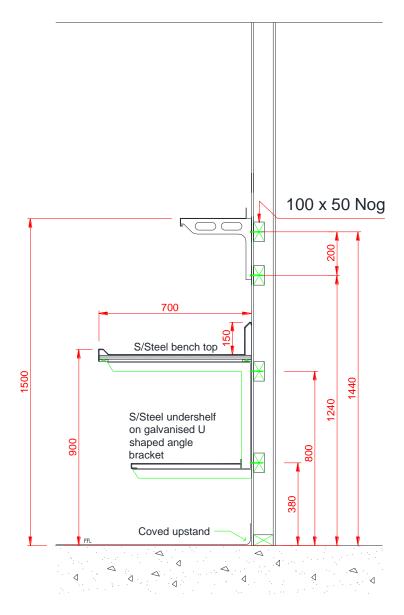

in: 600mm 900mm,<br>1200mm, 1500mm & 1800mm standard<br>lengths                   |

#### STAYBRITE STAINLESS FABRICATORS



**Auckland Branch:**13A Sultan St, Ellerslie
Auckland 1051
P: (09) 634 4557
F: (09) 634 4537

Christchurch Branch: 44 Treffers Rd. Sockburn, Christchurch 8042 P: (03) 348 0733 F: (03) 348 9136

Postal Address: PO Box 11-292, Sockburn Christchurch 8443

# Drawings





## **Front Elevation**



# **Isometric Views**



## STAYBRITE STAINLESS FABRICATORS



Due to ongoing research and our commitment to product development, details are subject to change without notice. Details accurate at time of print. Please refer to www. staybritestainless.co.nz for the most current product information. allow +/- 5mm tolerance for dimensions and setouts shown in product literature.



Single Shelf Noggin details



## STAYBRITE STAINLESS FABRICATORS

Due to ongoing research and our commitment to product development, details are subject to change without notice. Details accurate at time of print. Please refer to www. staybritestainless.co.nz for the most current product information. allow +/- 5mm tolerance for dimensions and setouts shown in product literature.