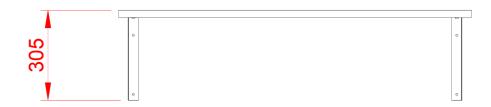

helf 1200mm

- PS-1500 Pipe Shelf 1500mm
- PS-1800 Pipe Shelf 1800mm

| Specifying Guide | When specifying this product please include: <b>Product Name</b> and <b>Code</b> . Product <b>Dimensions</b> |
|------------------|--------------------------------------------------------------------------------------------------------------|
| Options          | Product length - available in: 600mm 900mm,<br>1200mm, 1500mm & 1800mm standard<br>lengths                   |

#### STAYBRITE STAINLESS FABRICATORS



**Auckland Branch:**13A Sultan St, Ellerslie
Auckland 1051
P: (09) 634 4557
F: (09) 634 4537

Christchurch Branch: 44 Treffers Rd. Sockburn, Christchurch 8042 P: (03) 348 0733 F: (03) 348 9136

Postal Address: PO Box 11-292, Sockburn Christchurch 8443

# Drawings





## **Front Elevation**



# **Isometric Views**



## STAYBRITE STAINLESS FABRICATORS



Due to ongoing research and our commitment to product development, details are subject to change without notice. Details accurate at time of print. Please refer to www. staybritestainless.co.nz for the most current product information. allow +/- 5mm tolerance for dimensions and setouts shown in product literature.



Single Shelf Noggin details



## STAYBRITE STAINLESS FABRICATORS

Due to ongoing research and our commitment to product development, details are subject to change without notice. Details accurate at time of print. Please refer to www. staybritestainless.co.nz for the most current product information. allow +/- 5mm tolerance for dimensions and setouts shown in product literature.