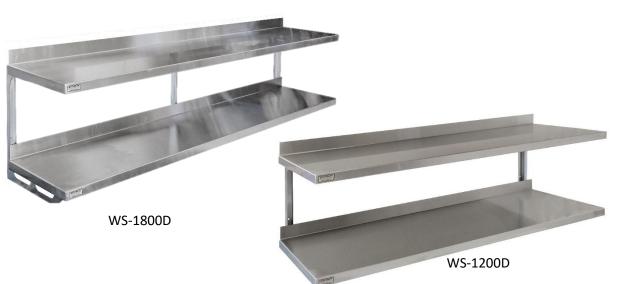

# Staybrite 300mm Double Wall Shelves

## Features & Benefits

- More cost effective in applications where 2 shelves are required
- Tops made from 1.2mm 304 Grade Stainless Steel
- 2 x 2mm stainless steel brackets with provision for hanging spoons & ladles, (3 brackets with WS-1800D, WS-2100D & WS-2400D)
- 50mm upstand
- Supplied flat packed ready for assembly and fitting
- Made in New Zealand
- Easy to clean & maintain

## About

The Staybrite wall shelves are manufactured in New Zealand from 1.2mm thick stainless steel in commercial grade 304 in a No. 4 finish. The shelves are 300mm wide and are available in 7 standard sizes. Custom lengths to suit your application can also be manufactured (consult Staybrite). They are of top quality & ideal for use in busy commercial kitchens, restaurants, supermarkets, cafes and rest homes.

## Product Code

- WS-0600D Double Wall Shelf 600x300x32mm
- WS-0900D Double Wall Shelf 900x300x32mm
- WS-1200D Double Wall Shelf 1200x300x32mm

13A Sultan St, Ellerslie

Auckland 1051

P: (09) 634 4557

F: (09) 634 4537

WS-1500D - Double Wall Shelf 1500x300x32mm

```
Specifying Guide
```

Options

- WS-1800D Double Wall Shelf 1800x300x32mm
- WS-2100D Double Wall Shelf 2100x300x32mm
- WS-2400D Double Wall Shelf 2400x300x32mm