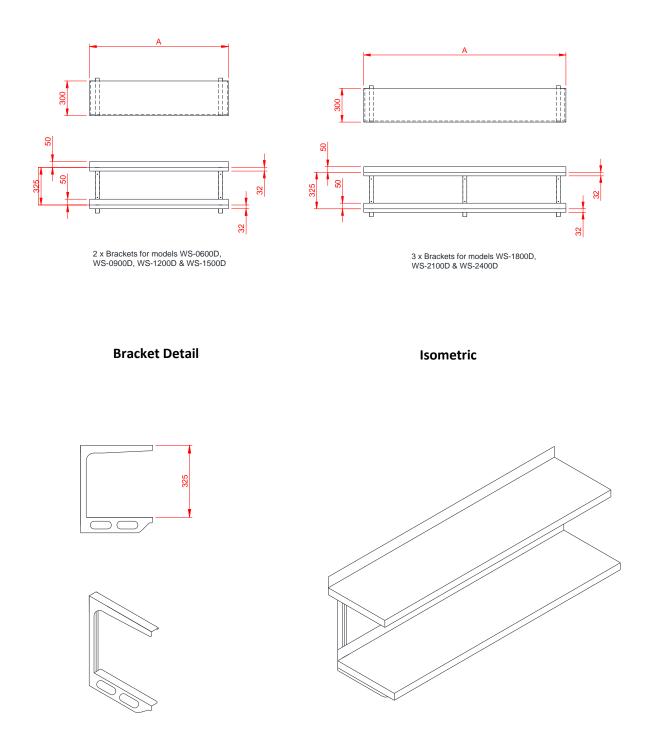

## Features & Benefits

- More cost effective in applications where 2 shelves are required
- Tops made from 1.2mm 304 Grade Stainless Steel
- 2 x 2mm stainless steel brackets with provision for hanging spoons & ladles, (3 brackets with WS-1800D, WS-2100D & WS-2400D)
- 50mm upstand
- Supplied flat packed ready for assembly and fitting
- Made in New Zealand
- Easy to clean & maintain

## Product Code

- WS-0600D Double Wall Shelf 600x300x32mm
- WS-0900D Double Wall Shelf 900x300x32mm
- WS-1200D Double Wall Shelf 1200x300x32mm

13A Sultan St, Ellerslie

Auckland 1051

P: (09) 634 4557

F: (09) 634 4537

WS-1500D - Double Wall Shelf 1500x300x32mm

```
Specifying Guide
```

Options

- WS-1800D Double Wall Shelf 1800x300x32mm
- WS-2100D Double Wall Shelf 2100x300x32mm
- WS-2400D Double Wall Shelf 2400x300x32mm

# Plan View / Elevation